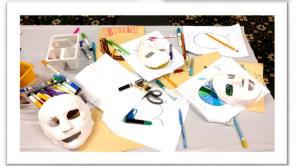

#### **Projects & Activities include:**

- $\Rightarrow$  Tie-dye
- $\Rightarrow$  Self-portrait mask
- $\Rightarrow$  Dramatic inventions/role play
- $\Rightarrow$  Drama activities/games
- $\Rightarrow$  Puppets

Pictures show projects and students from earlier camps.